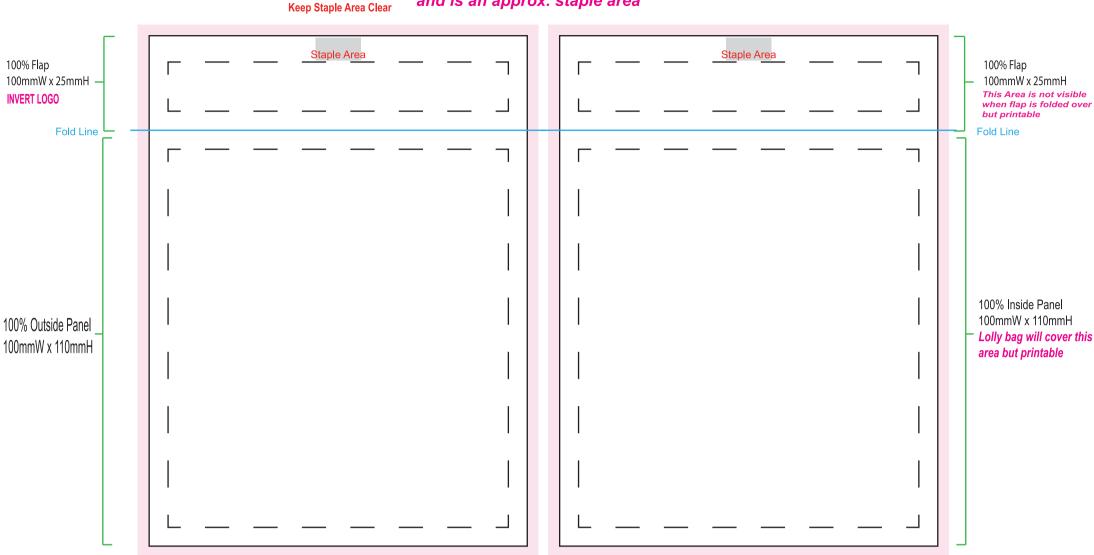

## All colours used in this document are indicative only and they may vary across a variety of printing techniques and confectionery

NOTE: Staple is applied by hand and is an approx. staple area

100% OUTSIDE FACE 100mmW x 135mmH 100% INSIDE FACE 100mmW x 135mmH

Notes: Billboard Size: 100mmW x 135mmH Bleed 3mm

Safe area 5mm inside edges

Photo Impression Only NOT TO SCALE

Please note: Billboards are printed digitally, please provide PMS colours if a close match is crucial and please inform us of this when ordering. If PMS colours are not provided we will print directly from the file and resulting print will be taken as correct. Not all PMS colours can be matched. **Exact PMS colour match is NOT guaranteed.** It is highly recommended that editable linework is